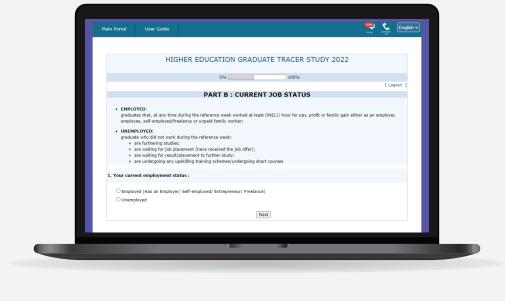

## **Selections of CURRENT JOB STATUS (PART B)**

#### **EMPLOYED:**

Any job that earn wages, profit or family gain either working as an:

- Government/Private employee (including NGO)
- Employer
- Self-employed
- Freelance
- Working for family (without wages/salary)

### **Full-Time Employed**

Working 35 hours and more within a week

### **Part-Time Employed**

Working less than 35 hours within a week

### Unemployed and unpaid

Not working and without wages/salary including:

- Waiting for job placement
- Furthering studies

YOU are also considered as EMPLOYED (full time/part time) if you are GIG Economy Employee: