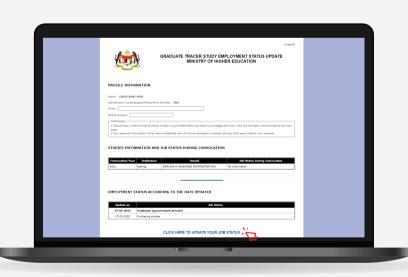

#### Complete the information:

- Identification Card/Passport/ Army Number
- 2. Fill in Security Code/CAPTCHA as displayed
- 3. Click SUBMIT to enter the survey

Display after SKPG 2.0 login. Please check the validity of the information displayed.

03

Click HERE to update your job status.

0/4

Click on PRINT button to print out
SKPG2.0 slip

Note: The SKPG 2.0 questions are concise. The time required does not exceed 5 minutes.