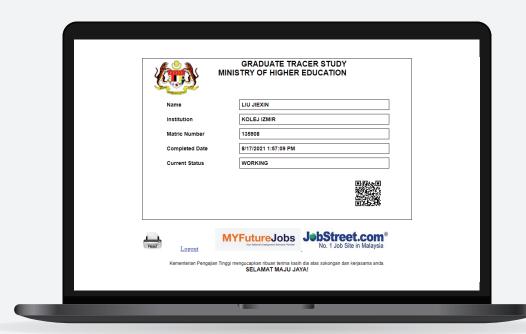

03

Click HERE to update your job status.

0/4

Click on PRINT button to print out
SKPG2.0 slip

Note: The SKPG 2.0 questions are concise. The time required does not exceed 5 minutes.