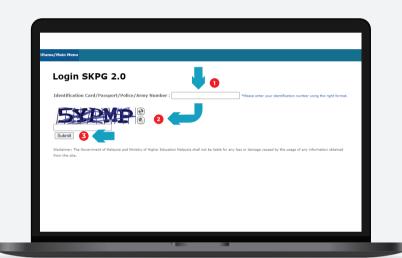

## **CHANGE YOUR JOB STATUS?**

Visit the official website at https://great.mohe.gov.my

02

#### Complete the information:

- Identification Card/Passport/ Army Number
- 2. Fill in Security Code/CAPTCHA as displayed
- 3. Click SUBMIT to enter the survey

Display after SKPG 2.0 login. Please check the validity of the information displayed.