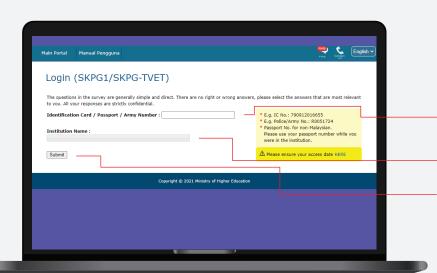

01

Visit the official website at https://great.mohe.gov.my

02

Complete the information

#### Complete the information:

- Identification Card/Passport/ Army Number
- 2. Institution Name
- 3. Click SUBMIT to enter the survey

03

Complete survey information (Part A until Part G)

 $\Omega A$ 

End of survey

What should I do if the system display:

"Sorry, no matching records founds"?

- Please recheck your Identification Card/Passport/Army Number.
- The identification number must match with your institution record and using correct format (eg. IC No: 880808144444).
- If the information is correct but you did not successful to log in, please email us at skpgaduan@mohe.gov.my.