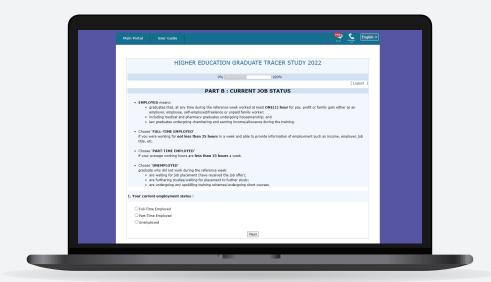

## **Selections of CURRENT JOB STATUS (PART B)**

#### **EMPLOYED:**

Any job that earn wages, profit or family gain either working as an:

- Government/Private employee (including NGO)
- Employer
- Self-employed
- Freelance
- Working for family (without wages/salary)

### **Full-Time Employed**

Working 35 hours and more within a week

### **Part-Time Employed**

Working less than 35 hours within a week

### Unemployed and unpaid

Not working and without wages/salary including:

- Waiting for job placement
- Furthering studies

YOU are also considered as EMPLOYED (full time/part time) if you are GIG Economy Employee:

- GrabFood
- foodpanda
- Bungkusit
- Personal Shopper
- Dropship agent Tailor
- Farmer
- Freelancer
- Foodtruck
- Supporting family business, etc

Note: Please make sure the selection is FINAL as you are NOT ALLOWED to return to this selection.